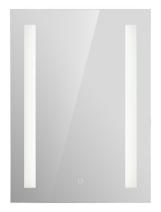

## Series Name VL-02 Bathroom Led Mirror

## Description

The customizable 5MM Copper-free silver mirror features an aluminum back frame and a front lit design with a bar pattern. It is equipped with a touch switch that allows control over various color temperatures and dimming ranges. Additionally, it includes a demister pad for added functionality.