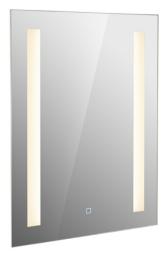

## Series Name VL-02 Bathroom Led Mirror

## Description

The customizable 5MM Copper-free silver mirror features an aluminum back frame and a front lit design with a bar pattern. It is equipped with a touch switch that allows control over various color temperatures and dimming ranges. Additionally, it includes a demister pad for added functionality.